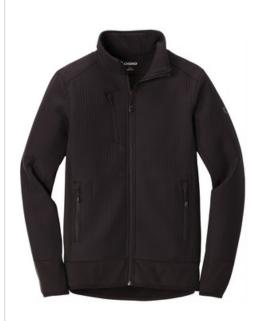

## OGIO<sup>®</sup> Trax Jacket. OG726

This forward-thinking jacket fuses a technical grid pattern with stretch side panels for style that moves at your speed.

- 100% woven poly shell bonded to 100% poly knit fleece with 93/7 poly/spandex fleece side panels
- OGIO heat transfer label for tag-free comfort
- Reverse coil zippers
- Right chest pocket
- Zippered front pockets with OGIO zipper pulls
- Black reflective O on left sleeve
- Open cuffs and open drop tail hem with binding