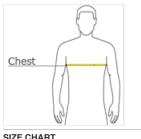

#### HOW TO MEASURE

CHEST WIDTH

Measure under the arm and around the fullest part of the chest with arms down, keeping tape horizontal.

#### SIZE CHART

|   |       | XS    | S     | М     | L     | XL    | 2XL   | 3XL   | 4XL   |
|---|-------|-------|-------|-------|-------|-------|-------|-------|-------|
| Ī | Chest | 32-34 | 35-37 | 38-40 | 41-43 | 44-46 | 47-49 | 50-53 | 54-57 |